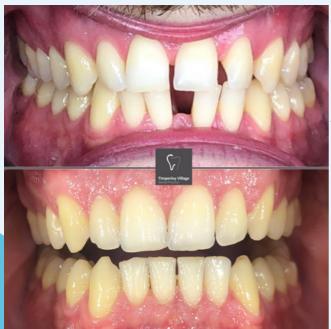

#### CASE OF THE MONTH

Can you believe this transformation was achieved in just 30 weeks carried out by our dentist Rob Trem.

Invisalign is a discreet alternative to traditional braces that uses clear, removable aligners to gradually straighten your teeth. The aligners are custom-made to fit your teeth and are changed every one-two weeks to gradually shift them into their desired position.