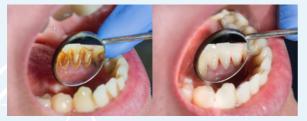

#### CASE OF THE MONTH

Can you believe this transformation was achieved in just 30 weeks carried out by our dentist Rob Trem.

Invisalign is a discreet alternative to traditional braces that uses clear, removable aligners to gradually straighten your teeth. The aligners are custom-made to fit your teeth and are changed every one-two weeks to gradually shift them into their desired position.